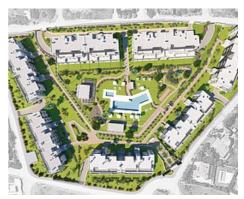

## **Location: Estepona**

This is an exclusive development of 115 homes with 1, 2, 3 and 4 bedrooms and there is also the opportunity to choose between spectacular penthouses or ground floor apartments with a private garden. All the properties have a garage space and storeroom, and large windows leading onto generous sized terraces.

It is located in an unbeatable natural setting and was planned in detail to achieve a concept of open spaces where functionality and the fact they face south makes light the main feature.

This meticulous project includes excellent communal areas with two swimming pools for adults and children, a gym and social club, surrounded by spacious gardens designed to be enjoyed by you and your family and friends.