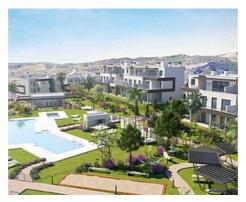

## **Location: Estepona**

This is an exclusive development of 115 homes with 1, 2, 3 and 4 bedrooms and there is also the opportunity to choose between spectacular penthouses or ground floor apartments with a private garden. All the properties have a garage space and storeroom, and large windows leading onto generous sized terraces.

It is located in an unbeatable natural setting and was planned in detail to achieve a concept of open spaces where functionality and the fact they face south makes light the main feature.

This meticulous project includes excellent communal areas with two swimming pools for adults and children, a gym and social club, surrounded by spacious gardens designed to be enjoyed by you and your family and friends.

This development has spectacular penthouses with a huge terrace and ground floor apartments, spacious private gardens and covered terraces, all intended to make the most of the Costa del Sol orientation.